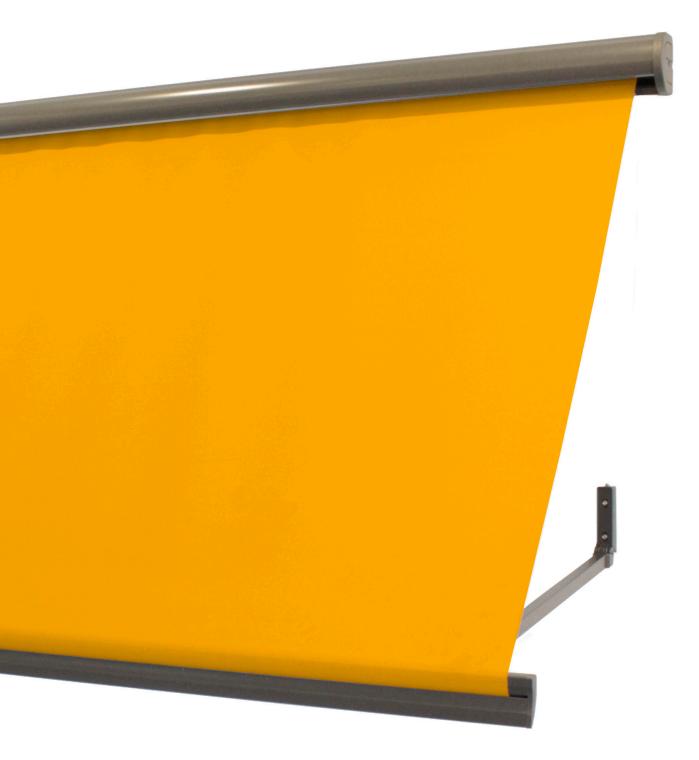

### awningdepot



## DROPARM MINICHELSEA

# DROPARM

#### **TECHNICAL INFO**

Frame: Made from aluminium extrusions with aluminium arms.

Fabric: Mesh, acrylic and polyester options are available.

Mesh Openness Factor: 5%.

Operation: Motorised using powerful 20Nm, with electronic limit.



### **MINI CHELSEA**







#### ADJUSTABLE BRACKET



Width: 1000mm to 3000mm.

Arm Length: 900mm horizontal projection.

Pitch: 90 degrees to 160 degrees.

**Frame Colour:** Available in White and Anthracite Grey as standard.

**Fabric Colour:** 100's of colours from top European suppliers.

**Mesh Colour:** White/Linen, White/Pearl, White/Grey, Black/Pearl and Black/Black.



WALL BRACKET



All our products come with a warranty





UNIT 19, HORNET CLOSE PYSONS ROAD INDUSTRIAL ESTATE BROADSTAIRS, CT10 2YD

TEL: 01