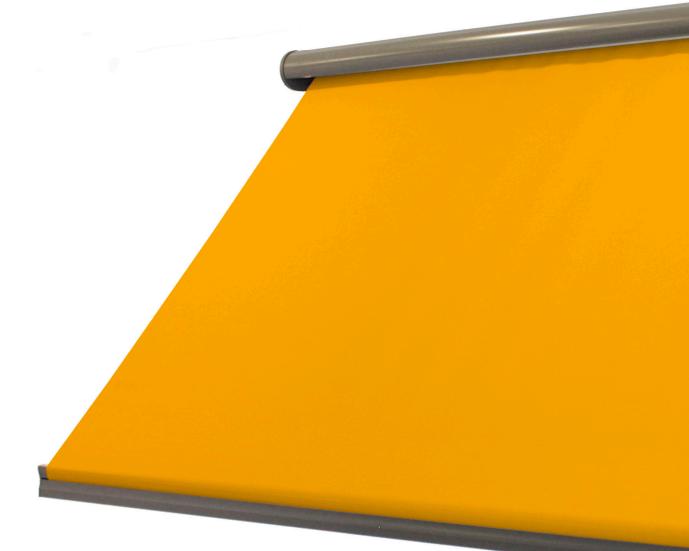

# DROPARM

#### **TECHNICAL INFO**

Frame: Made from aluminium extrusions with aluminium arms.

Fabric: Mesh, acrylic and polyester options are available.

Mesh Openness Factor: 5%.

Operation: Motorised using powerful 20Nm, with electronic limit.