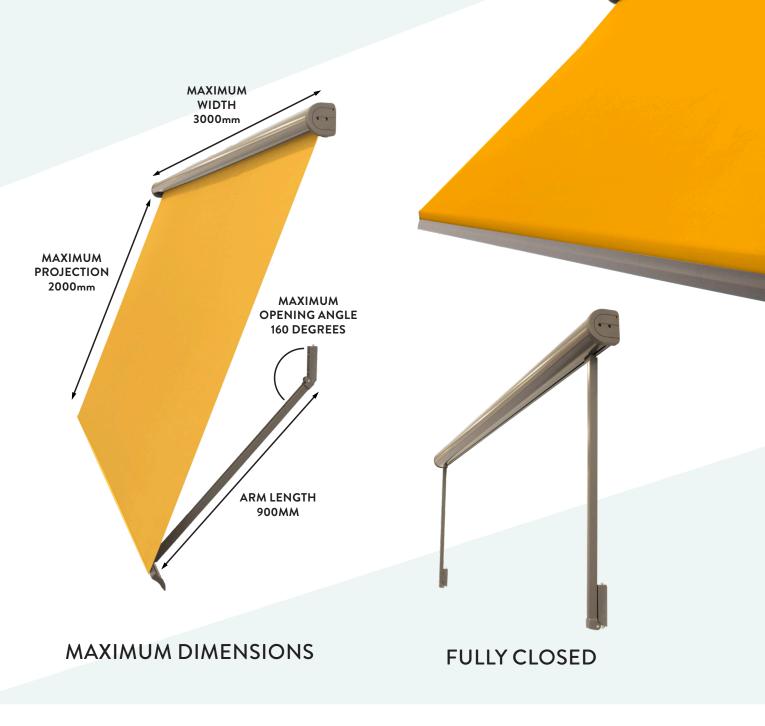

#### ADJUSTABLE BRACKET

Width: 1000mm to 3000mm.

Arm Length: 900mm horizontal projection.

Pitch: 90 degrees to 160 degrees.

**Frame Colour:** Available in White and Anthracite Grey as standard.

**Fabric Colour:** 100's of colours from top European suppliers.