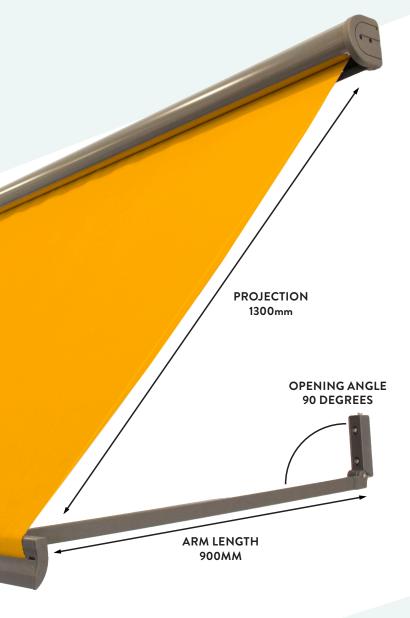

#### ADJUSTABLE BRACKET

Width: 1000mm to 3000mm.

Arm Length: 900mm horizontal projection.

Pitch: 90 degrees to 160 degrees.

**Frame Colour:** Available in White and Anthracite Grey as standard.

**Fabric Colour:** 100's of colours from top European suppliers.