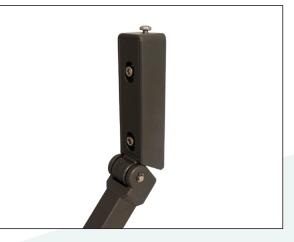

#### ADJUSTABLE BRACKET

Width: 1000mm to 3000mm.

Arm Length: 900mm horizontal projection.

Pitch: 90 degrees to 160 degrees.

**Frame Colour:** Available in White and Anthracite Grey as standard.

**Fabric Colour:** 100's of colours from top European suppliers.