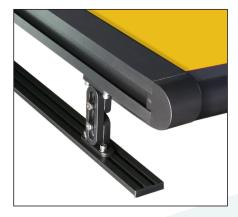

Fabric: Acrylic or Polyester available

Operation: Motorised using powerful 50Nm motor, with mechanical limit and emergency override.

ADJUSTABLE BRACKET