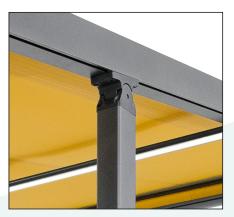

# awningdepot CONSERVATORY RICHMOND

# CONSERVATORY

# **TECHNICAL INFO**

**Frame:** Made from aluminium extrusions with aluminium parts and components. **Height:** 

- Fixed guide rail roof mounting bracket: up to 1000mm.
- Adjustable guide rail roof mounting bracket: 90 to 175mm.

Fabric: Acrylic or Polyester available

Operation: Motorised using powerful 50Nm motor, with mechanical limit and emergency override.



ADJUSTABLE BRACKET







# **FIXED BRACKET**

# RICHMOND



# OPTIONS

### Installation:

- Free Standing.
- Over/Under Roof Mounted.

Width: 2000mm to 5000mm wide.

Available Projection: 3000, 3500, and 4000mm

### Pitch:

- Free Standing Minimum of 15 degrees.
- Over Roof Mounted: Minimum of 10 degrees.
- Under Roof Mounted: Minimum of 5 degrees.

**Frame Colour:** Available in White and Anthracite Grey as standard.

**Fabric Colour:** 100's of colours from top European suppliers.

## Additional Features:

• LED light on cross beam.





All our products come with a warranty





UNIT 19, HORNET CLOSE PYSONS ROAD INDUSTRIAL ESTATE BROADSTAIRS, CT10 2YD

TEL: 01843 821 905 EMAIL: INFO@AWNINGDEPOT.CO.UK

WWW.AWNINGDEPOT.CO.UK