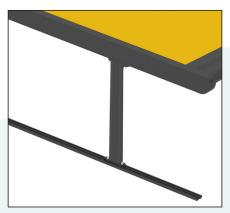

### Installation:

- Free Standing.
- Over/Under Roof Mounted.

Width: 2000mm to 5000mm wide.

Available Projection: 3000, 3500, and 4000mm