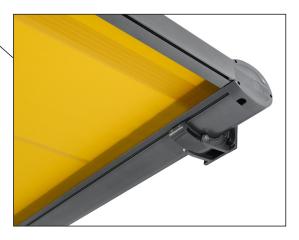

# **TECHNICAL INFO**

**Frame:** Made from aluminium extrusions with aluminium parts and components. **Height:** 

- Fixed guide rail roof mounting bracket: up to 1000mm.
- Adjustable guide rail roof mounting bracket: 90 to 175mm.