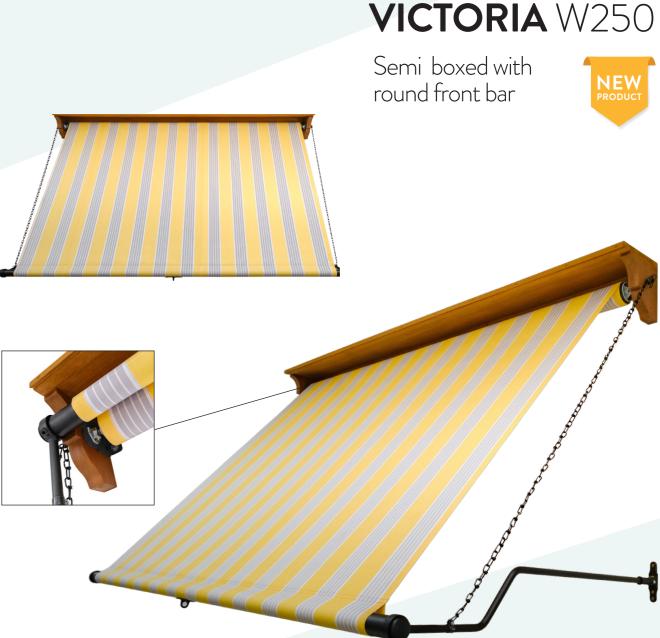

## TRADITIONAL VICTORIAN AWNING

## **TECHNICAL INFO**

- **Box:** half box, crafted from Maranti and Sapele hardwood
- Front Bar: 63mm galvanised round tube, powder coated in most K7 RAL colours
- **Tube & Spring:** 3.5" steel tube with 6mm spring assembly and dummy end
- **Fabric:** Acrylic or Polyester available
- Operation: Manual pull down
- Arms: Forged from 22mm round solid steel welding to 63mm ring and cannon shoes.

## **OPTIONS**

- Size: Start from 1.5m to 6m wide
- Arm Size: 1m to 1.8m horizontal projection
- Box Colour: Primed and undercoated, followed by 2 top coals with paint of choice or stained
- Front Bar Colour: can be powder coated in most K7 RAL colours
- Fabric Colour: 100's of colours available from top European suppliers
- Valance: None