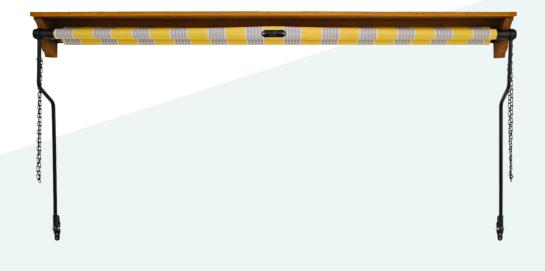

## **TECHNICAL INFO**

- **Box:** half box, crafted from Maranti and Sapele hardwood
- Front Bar: 63mm galvanised round tube, powder coated in most K7 RAL colours
- **Tube & Spring:** 3.5" steel tube with 6mm spring assembly and dummy end
- **Fabric:** Acrylic or Polyester available
- Operation: Manual pull down
- Arms: Forged from 22mm round solid steel welding to 63mm ring and cannon shoes.

63mm galvanised round tube with T connector