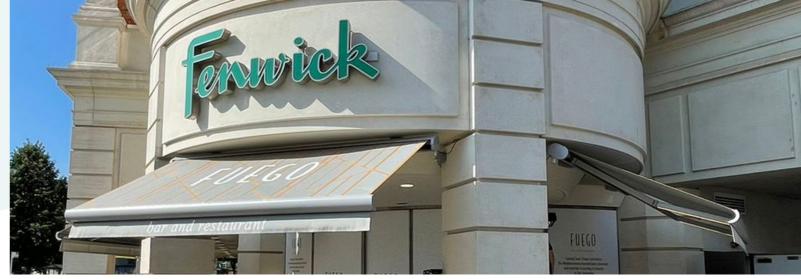

## **ADDITIONAL EXTRAS**

- Frame: Frames can be powder coated to most K7 RAL colours
- **Signwriting:** Logos and text can be printed on the main cover and valance
- Additional valance can be ordered
- Additional remote controls can be ordered