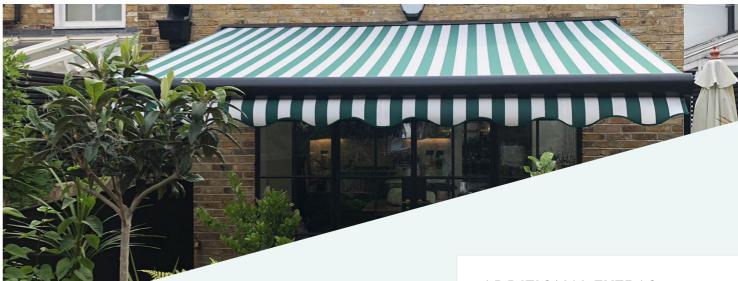

## **MAYFAIR** FULL CASSETTE AWNING

## **OPTIONS**

- **Size:** Start from 2.3m to 7m wide, in one piece
- **Arm Size:** 1.5m, 2m, 2.5m, 3m, 3.5m
- Frame Colour: Available in White and Anthracite Grey as standard
- **Fabric Colour:** 100's of colours available from top European suppliers
- Valance: 200mm straight valance included