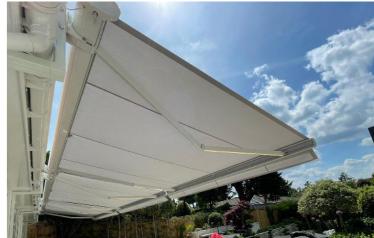

## **MAYFAIR** FULL CASSETTE AWNING

## **TECHNICAL INFO**

- Frame: Made from aluminium extrusions with aluminium parts and components
- Arms: Made from aluminium extrusions with double springs and twin coated cables and integrated LED
- **Fabric:** Acrylic or Polyester available
- **Operation:** Motorised only using powerful 80NM motor, with mechanical limit and emergency override. Built in transformer to enable LED function.
- **Lights:** Built in LED lights in the front section of the arm, in warm white with dimmable function.
- **Sensor:** Wireless battery operated motion sensor attached to the awning included