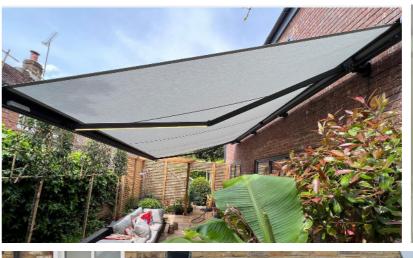

## **MAYFAIR** FULL CASSETTE AWNING

## **TECHNICAL INFO**

- Frame: Made from aluminium extrusions with aluminium parts and components
- Arms: Made from aluminium extrusions with double springs and twin coated cables and integrated LED
- **Fabric:** Acrylic or Polyester available
- **Operation:** Motorised only using powerful 80NM motor, with mechanical limit and emergency override. Built in transformer to enable LED function.
- **Lights:** Built in LED lights in the front section of the arm, in warm white with dimmable function.
- **Sensor:** Wireless battery operated motion sensor attached to the awning included