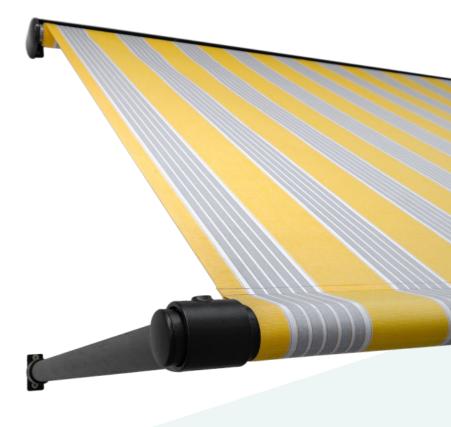

# DROPARM AWNING

- Frame: Made from aluminium extrusions with aluminium parts and components
- Front Bar: 63mm galvanised round tube, powder coated in most K7 RAL colours
- Fabric: Acrylic or Polyester available
- **Operation:** Manual or motorised using powerful 45NM motor, with mechanical limit and emergency override.
- **Arms:** 63mm galvanised round tube with T connector

#### **OPTIONS**

- **Size:** Start from 1 m to 6m wide
- **Arm Size:** 0.8m to 2m horizontal projection
- Frame Colour: Available in White and Anthracite Grey as standard
- **Pitch**: Set to 90 degree as standard, on request up to 135 degrees
- Fabric Colour: 100's of colours available from top European suppliers