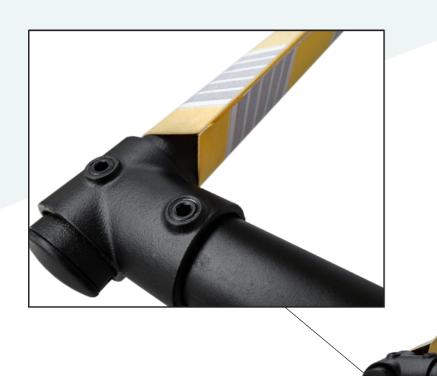

# DROPARM AWNING

- Frame: Made from aluminium extrusions with aluminium parts and components
- Front Bar: 63mm galvanised round tube, powder coated in most K7 RAL colours
- Fabric: Acrylic or Polyester available
- **Operation:** Manual or motorised using powerful 45NM motor, with mechanical limit and emergency override.
- **Arms:** 63mm galvanised round tube with T connector