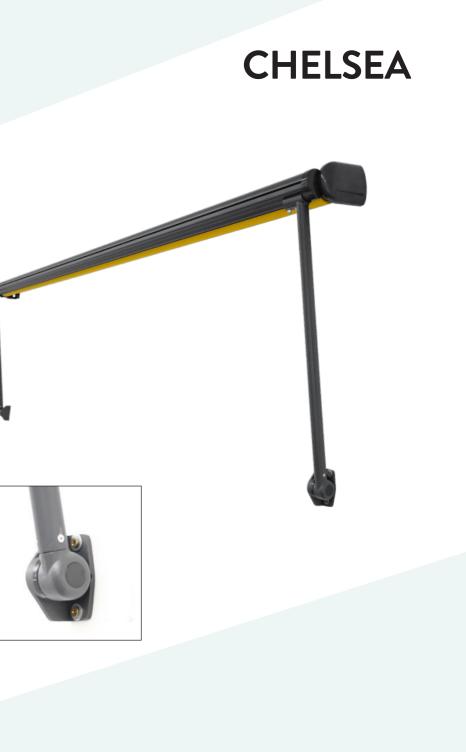

# DROP ARM AWNING

## **TECHNICAL INFO**

- Frame: Made from aluminium extrusions with aluminium parts and components
- **Fabric:** Acrylic or Polyester available
- Arms: Spring loaded aluminium round arms
- Operation: Manual or motorised using powerful 45NM motor, with mechanical limit and emergency override.

### OPTIONS

- Size: Start from 1 m to 6m wide
- Arm Size: 0.8m to 1.4m horizontal projection
- Frame Colour: Available in White and Anthracite Grey as standard
- Pitch: Set to 90 degree as standard, on request up to 135 degrees
- Fabric Colour: 100's of colours available from top European suppliers
- Valance: 200mm straight valance included