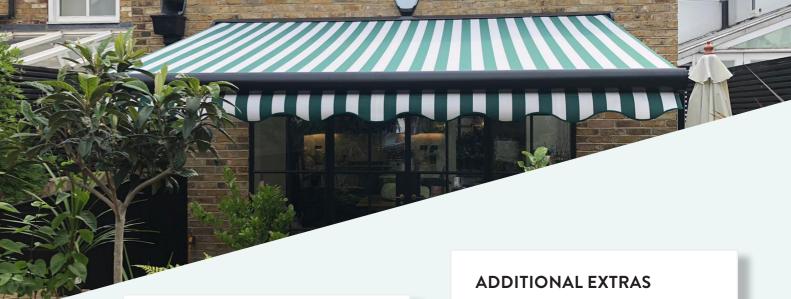

## **MAYFAIR** FULL CASSETTE AWNING

## **TECHNICAL INFO**

- **Frame:** Made from aluminium extrusions with aluminium parts and components
- Arms: Made from aluminium extrusions with double springs and twin coated cables and integrated LED
- **Fabric:** Acrylic or Polyester available
- **Operation:** Motorised only using powerful 80NM motor, with mechanical limit and emergency override. Built in transformer to enable LED function.
- **Lights:** Built in LED lights in the front section of the arm, in warm white with dimmable function.
- Sensor: Wireless battery operated motion sensor attached to the awning included

## **OPTIONS**

- Size: Start from 2.3m to 7m wide, in one piece
- Arm Size: 1.5m, 2m, 2.5m, 3m, 3.5m
- **Frame Colour:** Available in White and Anthracite Grey as standard
- **Fabric Colour:** 100's of colours available from top European suppliers
- Valance: 200mm straight valance included