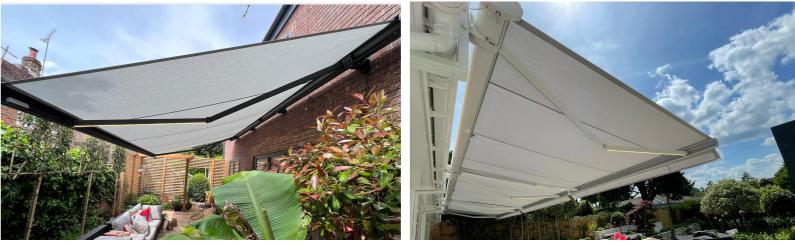

## **MAYFAIR** FULL CASSETTE AWNING

## **TECHNICAL INFO**

- **Frame:** Made from aluminium extrusions with aluminium parts and components
- Arms: Made from aluminium extrusions with double springs and twin coated cables and integrated LED
- **Fabric:** Acrylic or Polyester available
- **Operation:** Motorised only using powerful 80NM motor, with mechanical limit and emergency override. Built in transformer to enable LED function.
- **Lights:** Built in LED lights in the front section of the arm, in warm white with dimmable function.
- Sensor: Wireless battery operated motion sensor attached to the awning included

## **OPTIONS**

- Size: Start from 2.3m to 7m wide, in one piece
- Arm Size: 1.5m, 2m, 2.5m, 3m, 3.5m
- **Frame Colour:** Available in White and Anthracite Grey as standard
- **Fabric Colour:** 100's of colours available from top European suppliers
- Valance: 200mm straight valance included