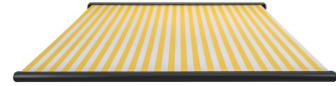

## **MAYFAIR** FULL CASSETTE AWNING

## **TECHNICAL INFO**

- **Frame:** Made from aluminium extrusions with aluminium parts and components
- Arms: Made from aluminium extrusions with double springs and twin coated cables and integrated LED
- **Fabric:** Acrylic or Polyester available
- **Operation:** Motorised only using powerful 80NM motor, with mechanical limit and emergency override. Built in transformer to enable LED function.
- **Lights:** Built in LED lights in the front section of the arm, in warm white with dimmable function.
- Sensor: Wireless battery operated motion sensor attached to the awning included

## **OPTIONS**

- Size: Start from 2.3m to 7m wide, in one piece
- Arm Size: 1.5m, 2m, 2.5m, 3m, 3.5m
- **Frame Colour:** Available in White and Anthracite Grey as standard
- **Fabric Colour:** 100's of colours available from top European suppliers
- Valance: 200mm straight valance included