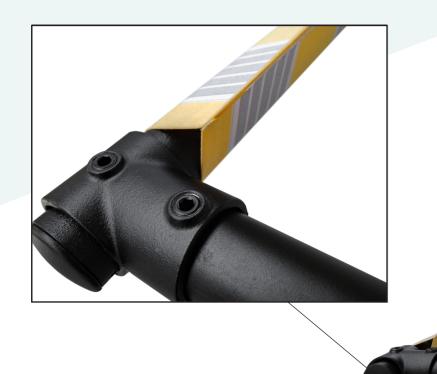

# DROPARM AWNING

- Frame: Made from aluminium extrusions with aluminium parts and components
- Front Bar: 63mm galvanised round tube, powder coated in most K7 RAL colours
- Fabric: Acrylic or Polyester available
- **Operation:** Manual or motorised using powerful 45NM motor, with mechanical limit and emergency override.
- **Arms:** 63mm galvanised round tube with T connector

### **ADDITIONAL EXTRAS**

- **Ironmongery:** Can be powder coated to most K7 RAL colours
- **Signwriting:** logos and text can be printed on the main cover and valance
- Additional remote controls can be ordered