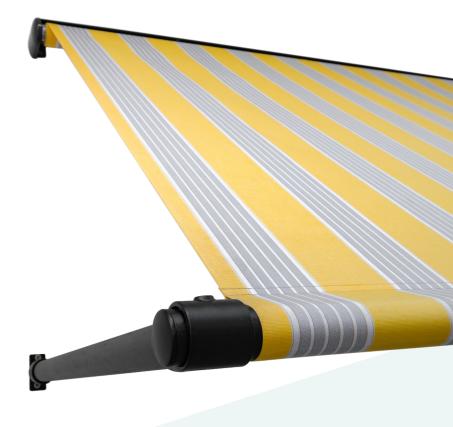

# DROPARM AWNING

- Frame: Made from aluminium extrusions with aluminium parts and components
- Front Bar: 63mm galvanised round tube, powder coated in most K7 RAL colours
- Fabric: Acrylic or Polyester available
- **Operation:** Manual or motorised using powerful 45NM motor, with mechanical limit and emergency override.
- **Arms:** 63mm galvanised round tube with T connector

#### **OPTIONS**

- **Size:** Start from 1 m to 6m wide
- **Arm Size:** 0.8m to 2m horizontal projection
- Frame Colour: Available in White and Anthracite Grey as standard
- **Pitch**: Set to 90 degree as standard, on request up to 135 degrees
- Fabric Colour: 100's of colours available from top European suppliers