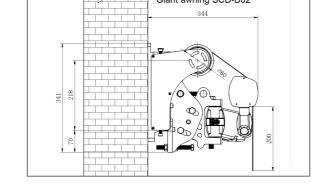

- Frame: Aluminium frame and components in anthracite grey RAL 7016 as standard
- Arms: Aluminium arms with double springs and a double stainless steel chains
- Front Bar: Aluminium profile with extra strength to withstand the arms power and the large fabric weight
- Aluminium Hood: Aluminium cover with side caps, in Anthracite grey RAL7016 added to the frame
- Fabric: Swela Fabrics only
- **Operation:** Strong reliable motor with emergency manual override and remote control
- **Telescopic Legs:** Recommended for extra stibility
- Size: Projection: Arms available in 4m, 4.5 and 5m Width: 5m and up to 6m