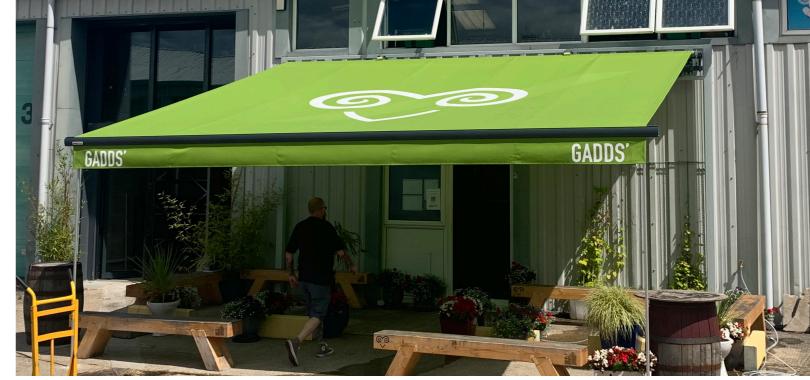

- Frame: Aluminium frame and components in anthracite grey RAL 7016 as standard
- Arms: Aluminium arms with double springs and a double stainless steel chains
- Front Bar: Aluminium profile with extra strength to withstand the arms power and the large fabric weight
- Aluminium Hood: Aluminium cover with side caps, in Anthracite grey RAL7016 added to the frame
- Fabric: Swela Fabrics only
- **Operation:** Strong reliable motor with emergency manual override and remote control
- **Telescopic Legs:** Recommended for extra stibility
- Size: Projection: Arms available in 4m, 4.5 and 5m Width: 5m and up to 6m