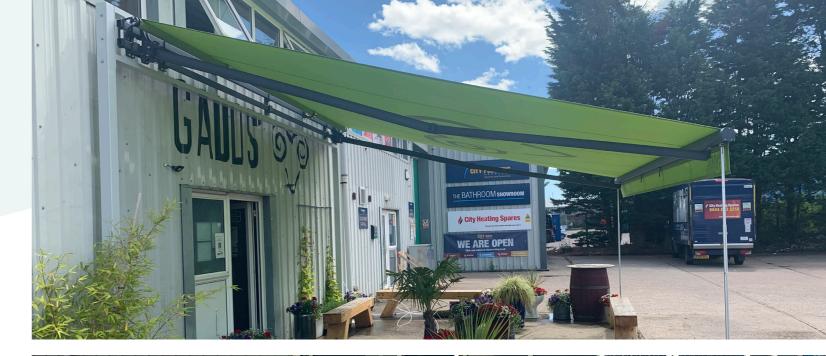

- Frame: Aluminium frame and components in anthracite grey RAL 7016 as standard
- Arms: Aluminium arms with double springs and a double stainless steel chains
- Front Bar: Aluminium profile with extra strength to withstand the arms power and the large fabric weight
- Aluminium Hood: Aluminium cover with side caps, in Anthracite grey RAL7016 added to the frame
- Fabric: Swela Fabrics only
- **Operation:** Strong reliable motor with emergency manual override and remote control
- **Telescopic Legs:** Recommended for extra stibility
- Size: Projection: Arms available in 4m, 4.5 and 5m Width: 5m and up to 6m