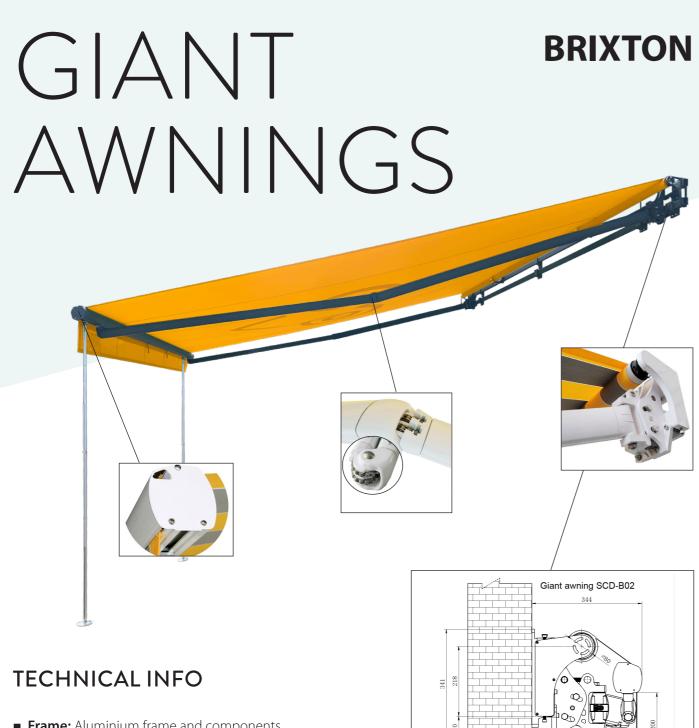

- Frame: Aluminium frame and components in anthracite grey RAL 7016 as standard
- Arms: Aluminium arms with double springs and a double stainless steel chains
- Front Bar: Aluminium profile with extra strength to withstand the arms power and the large fabric weight
- Aluminium Hood: Aluminium cover with side caps, in Anthracite grey RAL7016 added to the frame
- Fabric: Swela Fabrics only
- **Operation:** Strong reliable motor with emergency manual override and remote control
- **Telescopic Legs:** Recommended for extra stibility
- Size: Projection: Arms available in 4m, 4.5 and 5m Width: 5m and up to 6m