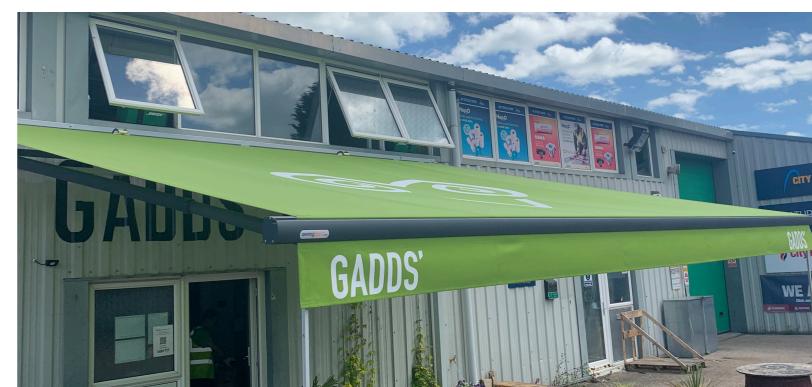

- Frame: Aluminium frame and components in anthracite grey RAL 7016 as standard
- Arms: Aluminium arms with double springs and a double stainless steel chains
- Front Bar: Aluminium profile with extra strength to withstand the arms power and the large fabric weight
- Aluminium Hood: Aluminium cover with side caps, in Anthracite grey RAL7016 added to the frame
- Fabric: Swela Fabrics only
- **Operation:** Strong reliable motor with emergency manual override and remote control
- **Telescopic Legs:** Recommended for extra stibility
- Size: Projection: Arms available in 4m, 4.5 and 5m Width: 5m and up to 6m